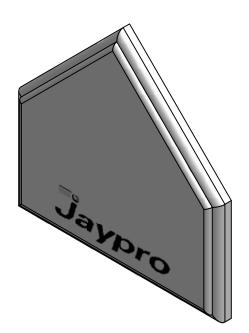

## HP-100 Bury-All Home Plate

- High durability, rubber filled construction.
- No corners or edges to catch spikes
- Non-skid rubber surface
- Waterproof

Ground Level